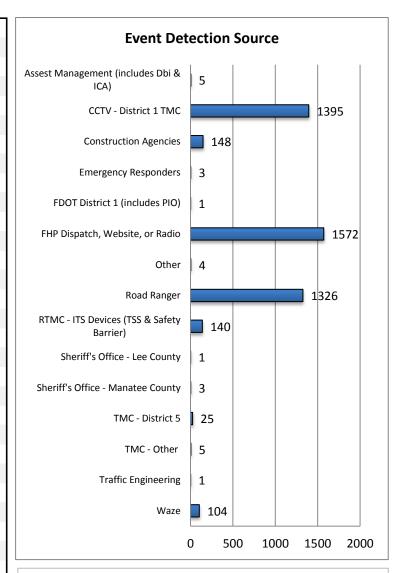

| 16. Event Detection Source:               |       |        |
|-------------------------------------------|-------|--------|
| Assest Management (includes Dbi & ICA)    | 11    | 0.1%   |
| CCTV - District 1 TMC                     | 4439  | 29.8%  |
| CCTV - Other                              | 0     | 0.0%   |
| Construction Agencies                     | 539   | 3.6%   |
| County and Local Law Enforcement          | 1     | 0.0%   |
| Emergency Operations Centers              | 1     | 0.0%   |
| Emergency Responders                      | 3     | 0.0%   |
| FDOT District 1 ITS Managers              | 0     | 0.0%   |
| FDOT District 1 (includes PIO)            | 9     | 0.1%   |
| FDOT Maintenance                          | 2     | 0.0%   |
| FHP Dispatch, Website, or Radio           | 4787  | 32.1%  |
| FHP Incident Alerts                       | 0     | 0.0%   |
| Fire Department                           | 0     | 0.0%   |
| HazMat/DEP                                | 0     | 0.0%   |
| мссо                                      | 0     | 0.0%   |
| Media                                     | 0     | 0.0%   |
| Motorists/511 Feedback                    | 1     | 0.0%   |
| Other                                     | 7     | 0.0%   |
| Other Airport                             | 0     | 0.0%   |
| Other Field Personnel                     | 0     | 0.0%   |
| Road Ranger                               | 4213  | 28.2%  |
| RTMC - ITS Devices (TSS & Safety Barrier) | 436   | 2.9%   |
| RTMC Scanner                              | 0     | 0.0%   |
| RTMC Staff (On Scene)                     | 0     | 0.0%   |
| Sherriff's Officer - Charlotte County     | 1     | 0.0%   |
| Sheriff's Office - Collier County         | 0     | 0.0%   |
| Sheriff's Office - Lee County             | 2     | 0.0%   |
| Sheriff's Office - Manatee County         | 8     | 0.1%   |
| Sheriff's Office - Sarasota County        | 0     | 0.0%   |
| SW Florida Internantion Airport           | 0     | 0.0%   |
| TMC - District 4                          | 4     | 0.0%   |
| TMC - District 5                          | 63    | 0.4%   |
| TMC - District 7                          | 2     | 0.0%   |
| TMC - Other                               | 20    | 0.1%   |
| Tow Truck Companies                       | 0     | 0.0%   |
| Traffic Engineering                       | 10    | 0.1%   |
| Waze                                      | 360   | 2.4%   |
| Total Number of Incidents                 | 14919 | 100.0% |

Note: Event Detection Source Categories listed as zero are not included in the above chart.

| 17. Event Type Summary |             |                       |                              |
|------------------------|-------------|-----------------------|------------------------------|
| Event Types            | # of Events | Average On Scene Time | Average<br>Event<br>Duration |
| Abandoned Vehicle      | 671         | 2:08                  | 9:21                         |
| Amber Alert            | 3           | 0:00                  | 3:54                         |
| Bridge Work            | 1           | 0:00                  | 0:17                         |
| Brush Fire             | 16          | 0:10                  | 0:30                         |
| Congestion             | 1080        | 0:00                  | 1:20                         |
| Crash                  | 3005        | 1:00                  | 1:22                         |
| Debris On Roadway      | 1476        | 0:12                  | 0:19                         |
| Disabled Vehicle       | 6909        | 0:22                  | 1:13                         |
| Emergency Vehicles     | 49          | 0:53                  | 1:51                         |
| Evacuation             | 0           | 0:00                  | 0:00                         |
| Flooding               | 2           | 0:00                  | 0:15                         |
| Interagency Coord.     | 7           | 0:00                  | 4:47                         |
| LEO Alert              | 0           | 0:00                  | 0:00                         |
| Other                  | 222         | 0:07                  | 0:16                         |
| Pedestrian             | 53          | 0:13                  | 0:33                         |
| Police Activity        | 533         | 0:19                  | 0:24                         |
| PSA                    | 29          | 0:00                  | 12:49                        |
| Road Work - Emergency  | 9           | 0:52                  | 3:29                         |
| Road Work - Scheduled  | 617         | 0:11                  | 8:14                         |
| Silver Alert           | 62          | 0:12                  | 3:54                         |
| Special Event          | 6           | 0:00                  | 12:00                        |
| Vehicle Fire           | 33          | 1:28                  | 2:02                         |
| Visibility             | 48          | 0:04                  | 4:35                         |
| Weather                | 65          | 0:08                  | 3:47                         |
| Wildlife               | 23          | 0:26                  | 0:49                         |
| Total Events           | 14919       | 0:32                  | 3:23                         |