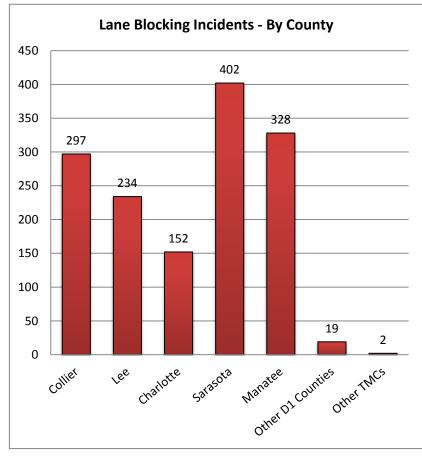

| 8. Lane Blocking In | icidents - By Co | ounty and Roa | dway:     |          |         |              |
|---------------------|------------------|---------------|-----------|----------|---------|--------------|
|                     | Collier          | Lee           | Charlotte | Sarasota | Manatee | Other Dist 1 |
| Roadways            | County           | County        | County    | County   | County  | Counties     |
| I-75                | 234              | 124           | 95        | 250      | 241     | -            |
| US-41               | 13               | 63            | 49        | 51       | 67      | -            |
| I-275               | -                | -             | -         | -        | 2       | -            |
| Arterials           | 50               | 47            | 8         | 101      | 18      | 19           |
| Total Incidents     | 297              | 234           | 152       | 402      | 328     | 19           |