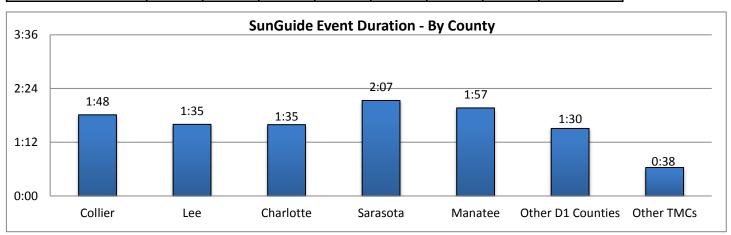

Note: Incident categories that are listed as zero are not included in the chart below.

| 11. SunGuide Event Duration (Average) - by Event Type: |         |        |           |          |         |           |             |          |
|--------------------------------------------------------|---------|--------|-----------|----------|---------|-----------|-------------|----------|
|                                                        | Collier | Lee    | Charlotte | Sarasota | Manatee | Other D-1 | Other Dist. | All      |
| Incidents                                              | County  | County | County    | County   | County  | Counties  | TMCs        | Counties |
| Abandoned Vehicle                                      | 10:06   | 8:10   | 9:18      | 11:04    | 8:06    | 0:00      | 0:00        | 9:21     |
| Amber Alerts                                           | 0:00    | 3:54   | 0:00      | 0:00     | 0:00    | 0:00      | 0:00        | 3:54     |
| Bridge Work                                            | 0:00    | 0:17   | 0:00      | 0:00     | 0:00    | 0:00      | 0:00        | 0:17     |
| Brush Fire                                             | 1:21    | 0:19   | 0:37      | 0:19     | 0:00    | 0:00      | 0:00        | 0:30     |
| Congestion                                             | 0:56    | 0:53   | 0:59      | 1:33     | 1:33    | 0:00      | 0:00        | 1:20     |
| Crash                                                  | 1:17    | 1:15   | 1:20      | 1:19     | 1:33    | 0:28      | 0:34        | 1:21     |
| Debris                                                 | 0:19    | 0:18   | 0:14      | 0:26     | 0:17    | 0:00      | 0:00        | 0:19     |
| Disabled Vehicle                                       | 1:07    | 0:51   | 0:57      | 1:43     | 1:46    | 0:00      | 0:01        | 1:12     |
| Emergency Vehicles                                     | 0:56    | 0:35   | 0:59      | 2:51     | 2:02    | 0:00      | 0:00        | 1:50     |
| Evacuation                                             | 0:00    | 0:00   | 0:00      | 0:00     | 0:00    | 0:00      | 0:00        | 0:00     |
| Flooding                                               | 0:00    | 0:15   | 0:00      | 0:00     | 0:00    | 0:00      | 0:00        | 0:15     |
| Interagency Coord.                                     | 0:00    | 0:00   | 0:00      | 0:00     | 4:26    | 0:00      | 2:50        | 3:58     |
| LEO Alerts                                             | 0:00    | 0:00   | 0:00      | 0:00     | 0:00    | 0:00      | 0:00        | 0:00     |
| Other                                                  | 0:34    | 0:12   | 0:08      | 0:17     | 0:13    | 0:06      | 0:00        | 0:15     |
| Pedestrian                                             | 0:53    | 0:36   | 0:21      | 0:32     | 0:26    | 0:00      | 0:00        | 0:33     |
| Police Activity                                        | 0:24    | 0:25   | 0:32      | 0:25     | 0:14    | 0:00      | 0:00        | 0:24     |
| PSA                                                    | 0:00    | 0:00   | 0:00      | 11:01    | 14:05   | 26:37     | 0:00        | 12:49    |
| Road Work - Emergency                                  | 1:12    | 4:17   | 1:02      | 4:53     | 0:00    | 0:00      | 0:00        | 3:29     |
| Road Work - Scheduled                                  | 8:04    | 23:39  | 7:23      | 5:55     | 6:14    | 2:59      | 0:00        | 8:12     |
| Silver Alert                                           | 0:00    | 3:54   | 0:00      | 0:00     | 0:00    | 0:00      | 0:00        | 3:54     |
| Special Events                                         | 13:07   | 13:06  | 0:00      | 0:00     | 17:04   | 2:32      | 0:00        | 12:00    |
| Vehicle Fire                                           | 2:30    | 1:04   | 1:31      | 2:35     | 2:05    | 0:00      | 0:00        | 2:02     |
| Visibility                                             | 4:23    | 4:43   | 5:22      | 5:17     | 3:35    | 0:00      | 0:00        | 4:34     |
| Weather                                                | 3:04    | 4:27   | 3:52      | 4:27     | 3:20    | 0:00      | 0:00        | 3:46     |
| Wildlife                                               | 0:49    | 0:51   | 0:13      | 0:53     | 0:52    | 0:00      | 0:00        | 0:49     |
| Total Incidents                                        | 1:48    | 1:35   | 1:35      | 2:07     | 1:57    | 1:30      | 0:38        | 1:50     |