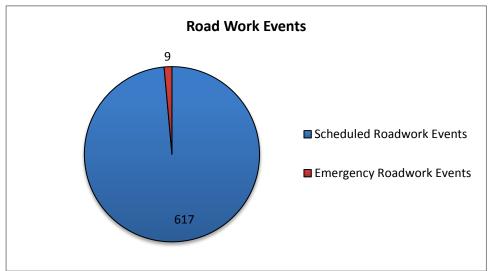

<sup>\*</sup> The DMS used for "Unplanned Events" includes crashes, congestion, visibility, silver alerts, etc.

| 14. Road Work - DMS Statistics: |           |                          |                   |
|---------------------------------|-----------|--------------------------|-------------------|
| Scheduled                       | Emergency |                          | Total # Road Work |
| Road Work                       | Road Work |                          | Patterns          |
| 617                             | 9         |                          | 626               |
| # DMS Used for Road Work        |           | Average # of DMS/Pattern |                   |
| 1294                            |           |                          | 2                 |