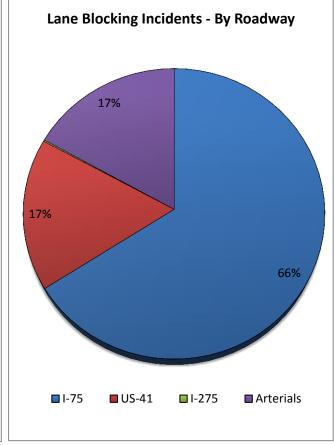

| 8. Lane Blocking In | icidents - By Co | ounty and Roa | dway:     |          |         |              |
|---------------------|------------------|---------------|-----------|----------|---------|--------------|
|                     | Collier          | Lee           | Charlotte | Sarasota | Manatee | Other Dist 1 |
| Roadways            | County           | County        | County    | County   | County  | Counties     |
| I-75                | 234              | 124           | 95        | 250      | 241     | -            |
| US-41               | 13               | 63            | 49        | 51       | 67      | -            |
| I-275               | -                | -             | -         | -        | 2       | -            |
| Arterials           | 50               | 47            | 8         | 101      | 18      | 19           |
| Total Incidents     | 297              | 234           | 152       | 402      | 328     | 19           |

|                 | District 7* | District 6* | District 4* | FL Turnpike* | Total Incidents |
|-----------------|-------------|-------------|-------------|--------------|-----------------|
| Roadways        | TMC         | TMC         | TMC         | TMC          | By Roadway      |
| I-75            | 0           | 0           | 2           | -            | 946             |
| US-41           | 0           | 0           | -           | -            | 243             |
| I-275           | 0           | -           | -           | -            | 2               |
| Arterials       | 0           | 0           | 0           | 0            | 243             |
| Total Incidents | 0           | 0           | 2           | 0            | 1434            |