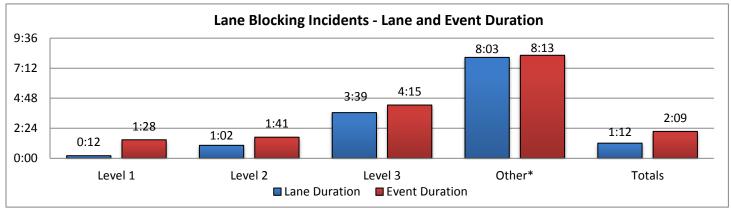

\*These are incidents that occurred outside of the District 1 coverage area but requires SWIFT SunGuide assistance.

| 9. LANE E | 9. LANE BLOCKING INCIDENTS - By Incident Level: |          |            |        |          |                  |        |          |                 |         |          |          |
|-----------|-------------------------------------------------|----------|------------|--------|----------|------------------|--------|----------|-----------------|---------|----------|----------|
|           | Collier County                                  |          | Lee County |        |          | Charlotte County |        |          | Sarasota County |         |          |          |
|           |                                                 | Lane     | Event      |        | Lane     | Event            |        | Lane     | Event           |         | Lane     | Event    |
|           | Events                                          | Duration | Duration   | Events | Duration | Duration         | Events | Duration | Duration        | Evevnts | Duration | Duration |
| Level 1   | 48                                              | 0:09     | 1:04       | 96     | 0:18     | 1:17             | 41     | 0:09     | 0:58            | 119     | 0:11     | 1:52     |
| Level 2   | 21                                              | 1:04     | 1:33       | 59     | 1:02     | 1:32             | 32     | 1:03     | 1:35            | 78      | 1:03     | 1:49     |
| Level 3   | 27                                              | 1:47     | 2:35       | 39     | 3:21     | 3:41             | 13     | 2:01     | 2:31            | 38      | 3:29     | 4:11     |
| Other*    | 201*                                            | 7:52     | 8:03       | 40*    | 25:49    | 26:18            | 66*    | 6:51     | 7:04            | 167*    | 5:56     | 6:03     |
| Totals    | 96                                              | 0:48     | 1:35       | 194    | 1:08     | 1:50             | 86     | 0:46     | 1:25            | 235     | 1:00     | 2:13     |

|         | Manatee County |          | Other Dist 1 Counties |        |          | Other Distrcit TMCs |        |          | Total    |         |          |          |
|---------|----------------|----------|-----------------------|--------|----------|---------------------|--------|----------|----------|---------|----------|----------|
|         |                | Lane     | Event                 |        | Lane     | Event               |        | Lane     | Event    |         | Lane     | Event    |
|         | Events         | Duration | Duration              | Events | Duration | Duration            | Events | Duration | Duration | Evevnts | Duration | Duration |
| Level 1 | 102            | 0:12     | 1:37                  | 0      | 0:00     | 0:00                | 0      | 0:00     | 0:00     | 406     | 0:12     | 1:28     |
| Level 2 | 62             | 1:01     | 1:48                  | 1      | 0:00     | 0:00                | 1      | 1:20     | 1:25     | 254     | 1:02     | 1:41     |
| Level 3 | 52             | 1:56     | 2:29                  | 15     | 15:10    | 16:13               | 1      | 9:51     | 9:55     | 185     | 3:39     | 4:15     |
| Other*  | 112*           | 6:11     | 6:16                  | 3*     | 0:00     | 0:00                | 0*     | 0:00     | 0:00     | 589*    | 8:03     | 8:13     |
| Totals  | 216            | 0:51     | 1:52                  | 16     | 14:13    | 15:12               | 2      | 5:35     | 5:40     | 845     | 1:12     | 2:09     |

<sup>\*</sup>Incidents classified as "Other" are police activity or scheduled road work, and are not included in the Level 1, 2, & 3 totals.

| 10. SunGuide Events - | by Event | Туре:  |           |          |         |           |             |           |
|-----------------------|----------|--------|-----------|----------|---------|-----------|-------------|-----------|
|                       | Collier  | Lee    | Charlotte | Sarasota | Manatee | Other D-1 | Other Dist. | Total #   |
| Incidents             | County   | County | County    | County   | County  | Counties  | TMCs        | of Events |
| Abandoned Vehicle     | 134      | 212    | 49        | 168      | 108     | 0         | 0           | 671       |
| Amber Alerts          | 0        | 3      | 0         | 0        | 0       | 0         | 0           | 3         |
| Bridge Work           | 0        | 1      | 0         | 0        | 0       | 0         | 0           | 1         |
| Brush Fire            | 2        | 3      | 3         | 8        | 0       | 0         | 0           | 16        |
| Congestion            | 81       | 248    | 30        | 303      | 418     | 0         | 0           | 1080      |
| Crash                 | 237      | 718    | 164       | 981      | 876     | 27        | 2           | 3005      |
| Debris                | 231      | 390    | 202       | 370      | 283     | 0         | 0           | 1476      |
| Disabled Vehicle      | 2295     | 1958   | 546       | 1207     | 896     | 0         | 7           | 6909      |
| Emergency Vehicles    | 9        | 7      | 3         | 17       | 13      | 0         | 0           | 49        |
| Evacuation            | 0        | 0      | 0         | 0        | 0       | 0         | 0           | 0         |
| Flooding              | 0        | 2      | 0         | 0        | 0       | 0         | 0           | 2         |
| Interagency Coord.    | 0        | 0      | 0         | 0        | 5       | 0         | 2           | 7         |
| LEO Alerts            | 0        | 0      | 0         | 0        | 0       | 0         | 0           | 0         |
| Other                 | 28       | 67     | 30        | 61       | 34      | 2         | 0           | 222       |
| Pedestrian            | 7        | 11     | 4         | 17       | 14      | 0         | 0           | 53        |
| Police Activity       | 185      | 152    | 64        | 80       | 52      | 0         | 0           | 533       |
| PSA                   | 0        | 0      | 0         | 16       | 12      | 1         | 0           | 29        |
| Road Work - Emergency | 1        | 2      | 2         | 4        | 0       | 0         | 0           | 9         |
| Road Work - Scheduled | 203      | 48     | 66        | 180      | 117     | 3         | 0           | 617       |
| Silver Alert          | 0        | 62     | 0         | 0        | 0       | 0         | 0           | 62        |
| Special Events        | 1        | 3      | 0         | 0        | 1       | 1         | 0           | 6         |
| Vehicle Fire          | 7        | 6      | 5         | 9        | 6       | 0         | 0           | 33        |
| Visibility            | 16       | 8      | 6         | 9        | 9       | 0         | 0           | 48        |
| Weather               | 17       | 14     | 12        | 10       | 12      | 0         | 0           | 65        |
| Wildlife              | 10       | 4      | 1         | 4        | 4       | 0         | 0           | 23        |
| Total Incidents       | 3464     | 3919   | 1187      | 3444     | 2860    | 34        | 11          | 14919     |