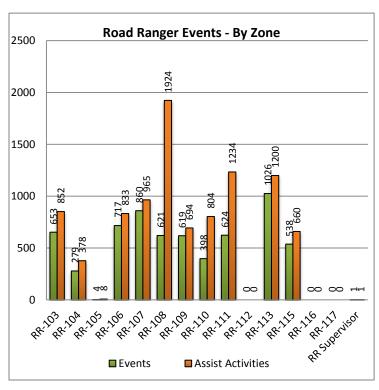

| 20. Road Ranger Events - By Zone: |             |            |
|-----------------------------------|-------------|------------|
| Road Ranger                       | Road Ranger | Assist     |
| Zones                             | Events      | Activities |
| RR-103                            | 653         | 852        |
| RR-104                            | 279         | 378        |
| RR-105                            | 4           | 8          |
| RR-106                            | 717         | 833        |
| RR-107                            | 860         | 965        |
| RR-108                            | 621         | 1924       |
| RR-109                            | 619         | 694        |
| RR-110                            | 398         | 804        |
| RR-111                            | 624         | 1234       |
| RR-112                            | 0           | 0          |
| RR-113                            | 1026        | 1200       |
| RR-115                            | 538         | 660        |
| RR-116                            | 0           | 0          |
| RR-117                            | 0           | 0          |
| RR Supervisor                     | 1           | 1          |
| Totals                            | 6340        | 9553       |