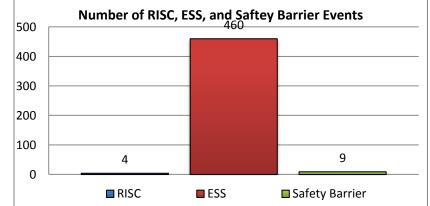

# 3. Number of RISC Events:

| 6. Average Open Roads Policy &          |      |  |  |  |  |  |  |  |
|-----------------------------------------|------|--|--|--|--|--|--|--|
| Normal Traffic Times for I-75 Incidents |      |  |  |  |  |  |  |  |
| Average Incident Duration From First    | 0:50 |  |  |  |  |  |  |  |
| Responder Arrival to Travel Lane Open   | 0.50 |  |  |  |  |  |  |  |
| Average Incident Duration From First    | 1:03 |  |  |  |  |  |  |  |
| Responder Notified to Travel Lane Open  | 1.03 |  |  |  |  |  |  |  |
| Average Incident Duration From First    | 1:37 |  |  |  |  |  |  |  |
| Responder Notified to Normal Traffic    |      |  |  |  |  |  |  |  |