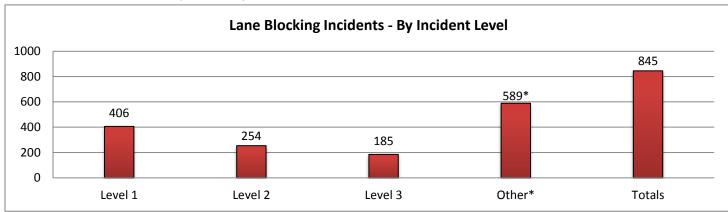

\*These are incidents that occurred outside of the District 1 coverage area but requires SWIFT SunGuide assistance.

| 9. LANE E | 9. LANE BLOCKING INCIDENTS - By Incident Level: |          |            |        |          |                  |        |          |                 |         |          |          |
|-----------|-------------------------------------------------|----------|------------|--------|----------|------------------|--------|----------|-----------------|---------|----------|----------|
|           | Collier County                                  |          | Lee County |        |          | Charlotte County |        |          | Sarasota County |         |          |          |
|           |                                                 | Lane     | Event      |        | Lane     | Event            |        | Lane     | Event           |         | Lane     | Event    |
|           | Events                                          | Duration | Duration   | Events | Duration | Duration         | Events | Duration | Duration        | Evevnts | Duration | Duration |
| Level 1   | 48                                              | 0:09     | 1:04       | 96     | 0:18     | 1:17             | 41     | 0:09     | 0:58            | 119     | 0:11     | 1:52     |
| Level 2   | 21                                              | 1:04     | 1:33       | 59     | 1:02     | 1:32             | 32     | 1:03     | 1:35            | 78      | 1:03     | 1:49     |
| Level 3   | 27                                              | 1:47     | 2:35       | 39     | 3:21     | 3:41             | 13     | 2:01     | 2:31            | 38      | 3:29     | 4:11     |
| Other*    | 201*                                            | 7:52     | 8:03       | 40*    | 25:49    | 26:18            | 66*    | 6:51     | 7:04            | 167*    | 5:56     | 6:03     |
| Totals    | 96                                              | 0:48     | 1:35       | 194    | 1:08     | 1:50             | 86     | 0:46     | 1:25            | 235     | 1:00     | 2:13     |

|         | Manatee County |          | Other Dist 1 Counties |        |          | Other Distrcit TMCs |        |          | Total    |         |          |          |
|---------|----------------|----------|-----------------------|--------|----------|---------------------|--------|----------|----------|---------|----------|----------|
|         |                | Lane     | Event                 |        | Lane     | Event               |        | Lane     | Event    |         | Lane     | Event    |
|         | Events         | Duration | Duration              | Events | Duration | Duration            | Events | Duration | Duration | Evevnts | Duration | Duration |
| Level 1 | 102            | 0:12     | 1:37                  | 0      | 0:00     | 0:00                | 0      | 0:00     | 0:00     | 406     | 0:12     | 1:28     |
| Level 2 | 62             | 1:01     | 1:48                  | 1      | 0:00     | 0:00                | 1      | 1:20     | 1:25     | 254     | 1:02     | 1:41     |
| Level 3 | 52             | 1:56     | 2:29                  | 15     | 15:10    | 16:13               | 1      | 9:51     | 9:55     | 185     | 3:39     | 4:15     |
| Other*  | 112*           | 6:11     | 6:16                  | 3*     | 0:00     | 0:00                | 0*     | 0:00     | 0:00     | 589*    | 8:03     | 8:13     |
| Totals  | 216            | 0:51     | 1:52                  | 16     | 14:13    | 15:12               | 2      | 5:35     | 5:40     | 845     | 1:12     | 2:09     |

<sup>\*</sup>Incidents classified as "Other" are police activity or scheduled road work, and are not included in the Level 1, 2, & 3 totals.

| 10. SunGuide Events - | by Event | Туре:  |           |          |         |           |             |           |
|-----------------------|----------|--------|-----------|----------|---------|-----------|-------------|-----------|
|                       | Collier  | Lee    | Charlotte | Sarasota | Manatee | Other D-1 | Other Dist. | Total #   |
| Incidents             | County   | County | County    | County   | County  | Counties  | TMCs        | of Events |
| Abandoned Vehicle     | 134      | 212    | 49        | 168      | 108     | 0         | 0           | 671       |
| Amber Alerts          | 0        | 3      | 0         | 0        | 0       | 0         | 0           | 3         |
| Bridge Work           | 0        | 1      | 0         | 0        | 0       | 0         | 0           | 1         |
| Brush Fire            | 2        | 3      | 3         | 8        | 0       | 0         | 0           | 16        |
| Congestion            | 81       | 248    | 30        | 303      | 418     | 0         | 0           | 1080      |
| Crash                 | 237      | 718    | 164       | 981      | 876     | 27        | 2           | 3005      |
| Debris                | 231      | 390    | 202       | 370      | 283     | 0         | 0           | 1476      |
| Disabled Vehicle      | 2295     | 1958   | 546       | 1207     | 896     | 0         | 7           | 6909      |
| Emergency Vehicles    | 9        | 7      | 3         | 17       | 13      | 0         | 0           | 49        |
| Evacuation            | 0        | 0      | 0         | 0        | 0       | 0         | 0           | 0         |
| Flooding              | 0        | 2      | 0         | 0        | 0       | 0         | 0           | 2         |
| Interagency Coord.    | 0        | 0      | 0         | 0        | 5       | 0         | 2           | 7         |
| LEO Alerts            | 0        | 0      | 0         | 0        | 0       | 0         | 0           | 0         |
| Other                 | 28       | 67     | 30        | 61       | 34      | 2         | 0           | 222       |
| Pedestrian            | 7        | 11     | 4         | 17       | 14      | 0         | 0           | 53        |
| Police Activity       | 185      | 152    | 64        | 80       | 52      | 0         | 0           | 533       |
| PSA                   | 0        | 0      | 0         | 16       | 12      | 1         | 0           | 29        |
| Road Work - Emergency | 1        | 2      | 2         | 4        | 0       | 0         | 0           | 9         |
| Road Work - Scheduled | 203      | 48     | 66        | 180      | 117     | 3         | 0           | 617       |
| Silver Alert          | 0        | 62     | 0         | 0        | 0       | 0         | 0           | 62        |
| Special Events        | 1        | 3      | 0         | 0        | 1       | 1         | 0           | 6         |
| Vehicle Fire          | 7        | 6      | 5         | 9        | 6       | 0         | 0           | 33        |
| Visibility            | 16       | 8      | 6         | 9        | 9       | 0         | 0           | 48        |
| Weather               | 17       | 14     | 12        | 10       | 12      | 0         | 0           | 65        |
| Wildlife              | 10       | 4      | 1         | 4        | 4       | 0         | 0           | 23        |
| Total Incidents       | 3464     | 3919   | 1187      | 3444     | 2860    | 34        | 11          | 14919     |