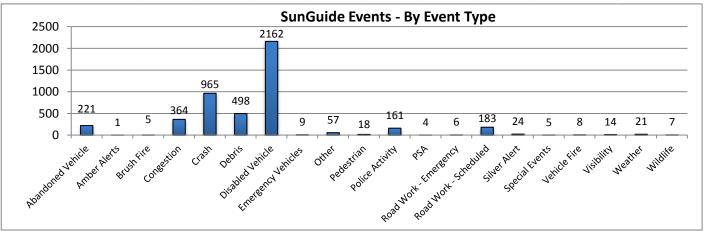

<sup>\*</sup>Incidents classified as "Other" are police activity or scheduled road work, and are not included in the Level 1, 2, & 3 totals.

| 10. SunGuide Events - | by Event | Туре:  |           |          |         |           |             |           |
|-----------------------|----------|--------|-----------|----------|---------|-----------|-------------|-----------|
|                       | Collier  | Lee    | Charlotte | Sarasota | Manatee | Other D-1 | Other Dist. | Total #   |
| Incidents             | County   | County | County    | County   | County  | Counties  | TMCs        | of Events |
| Abandoned Vehicle     | 134      | 212    | 49        | 168      | 108     | 0         | 0           | 671       |
| Amber Alerts          | 0        | 3      | 0         | 0        | 0       | 0         | 0           | 3         |
| Bridge Work           | 0        | 1      | 0         | 0        | 0       | 0         | 0           | 1         |
| Brush Fire            | 2        | 3      | 3         | 8        | 0       | 0         | 0           | 16        |
| Congestion            | 81       | 248    | 30        | 303      | 418     | 0         | 0           | 1080      |
| Crash                 | 237      | 718    | 164       | 981      | 876     | 27        | 2           | 3005      |
| Debris                | 231      | 390    | 202       | 370      | 283     | 0         | 0           | 1476      |
| Disabled Vehicle      | 2295     | 1958   | 546       | 1207     | 896     | 0         | 7           | 6909      |
| Emergency Vehicles    | 9        | 7      | 3         | 17       | 13      | 0         | 0           | 49        |
| Evacuation            | 0        | 0      | 0         | 0        | 0       | 0         | 0           | 0         |
| Flooding              | 0        | 2      | 0         | 0        | 0       | 0         | 0           | 2         |
| Interagency Coord.    | 0        | 0      | 0         | 0        | 5       | 0         | 2           | 7         |
| LEO Alerts            | 0        | 0      | 0         | 0        | 0       | 0         | 0           | 0         |
| Other                 | 28       | 67     | 30        | 61       | 34      | 2         | 0           | 222       |
| Pedestrian            | 7        | 11     | 4         | 17       | 14      | 0         | 0           | 53        |
| Police Activity       | 185      | 152    | 64        | 80       | 52      | 0         | 0           | 533       |
| PSA                   | 0        | 0      | 0         | 16       | 12      | 1         | 0           | 29        |
| Road Work - Emergency | 1        | 2      | 2         | 4        | 0       | 0         | 0           | 9         |
| Road Work - Scheduled | 203      | 48     | 66        | 180      | 117     | 3         | 0           | 617       |
| Silver Alert          | 0        | 62     | 0         | 0        | 0       | 0         | 0           | 62        |
| Special Events        | 1        | 3      | 0         | 0        | 1       | 1         | 0           | 6         |
| Vehicle Fire          | 7        | 6      | 5         | 9        | 6       | 0         | 0           | 33        |
| Visibility            | 16       | 8      | 6         | 9        | 9       | 0         | 0           | 48        |
| Weather               | 17       | 14     | 12        | 10       | 12      | 0         | 0           | 65        |
| Wildlife              | 10       | 4      | 1         | 4        | 4       | 0         | 0           | 23        |
| Total Incidents       | 3464     | 3919   | 1187      | 3444     | 2860    | 34        | 11          | 14919     |

Note: Incident categories that are listed as zero are not included in the chart below.

| 11. SunGuide Event Duration (Average) - by Event Type: |         |        |           |          |         |           |             |          |
|--------------------------------------------------------|---------|--------|-----------|----------|---------|-----------|-------------|----------|
|                                                        | Collier | Lee    | Charlotte | Sarasota | Manatee | Other D-1 | Other Dist. | All      |
| Incidents                                              | County  | County | County    | County   | County  | Counties  | TMCs        | Counties |
| Abandoned Vehicle                                      | 10:06   | 8:10   | 9:18      | 11:04    | 8:06    | 0:00      | 0:00        | 9:21     |
| Amber Alerts                                           | 0:00    | 3:54   | 0:00      | 0:00     | 0:00    | 0:00      | 0:00        | 3:54     |
| Bridge Work                                            | 0:00    | 0:17   | 0:00      | 0:00     | 0:00    | 0:00      | 0:00        | 0:17     |
| Brush Fire                                             | 1:21    | 0:19   | 0:37      | 0:19     | 0:00    | 0:00      | 0:00        | 0:30     |
| Congestion                                             | 0:56    | 0:53   | 0:59      | 1:33     | 1:33    | 0:00      | 0:00        | 1:20     |
| Crash                                                  | 1:17    | 1:15   | 1:20      | 1:19     | 1:33    | 0:28      | 0:34        | 1:21     |
| Debris                                                 | 0:19    | 0:18   | 0:14      | 0:26     | 0:17    | 0:00      | 0:00        | 0:19     |
| Disabled Vehicle                                       | 1:07    | 0:51   | 0:57      | 1:43     | 1:46    | 0:00      | 0:01        | 1:12     |
| Emergency Vehicles                                     | 0:56    | 0:35   | 0:59      | 2:51     | 2:02    | 0:00      | 0:00        | 1:50     |
| Evacuation                                             | 0:00    | 0:00   | 0:00      | 0:00     | 0:00    | 0:00      | 0:00        | 0:00     |
| Flooding                                               | 0:00    | 0:15   | 0:00      | 0:00     | 0:00    | 0:00      | 0:00        | 0:15     |
| Interagency Coord.                                     | 0:00    | 0:00   | 0:00      | 0:00     | 4:26    | 0:00      | 2:50        | 3:58     |
| LEO Alerts                                             | 0:00    | 0:00   | 0:00      | 0:00     | 0:00    | 0:00      | 0:00        | 0:00     |
| Other                                                  | 0:34    | 0:12   | 0:08      | 0:17     | 0:13    | 0:06      | 0:00        | 0:15     |
| Pedestrian                                             | 0:53    | 0:36   | 0:21      | 0:32     | 0:26    | 0:00      | 0:00        | 0:33     |
| Police Activity                                        | 0:24    | 0:25   | 0:32      | 0:25     | 0:14    | 0:00      | 0:00        | 0:24     |
| PSA                                                    | 0:00    | 0:00   | 0:00      | 11:01    | 14:05   | 26:37     | 0:00        | 12:49    |
| Road Work - Emergency                                  | 1:12    | 4:17   | 1:02      | 4:53     | 0:00    | 0:00      | 0:00        | 3:29     |
| Road Work - Scheduled                                  | 8:04    | 23:39  | 7:23      | 5:55     | 6:14    | 2:59      | 0:00        | 8:12     |
| Silver Alert                                           | 0:00    | 3:54   | 0:00      | 0:00     | 0:00    | 0:00      | 0:00        | 3:54     |
| Special Events                                         | 13:07   | 13:06  | 0:00      | 0:00     | 17:04   | 2:32      | 0:00        | 12:00    |
| Vehicle Fire                                           | 2:30    | 1:04   | 1:31      | 2:35     | 2:05    | 0:00      | 0:00        | 2:02     |
| Visibility                                             | 4:23    | 4:43   | 5:22      | 5:17     | 3:35    | 0:00      | 0:00        | 4:34     |
| Weather                                                | 3:04    | 4:27   | 3:52      | 4:27     | 3:20    | 0:00      | 0:00        | 3:46     |
| Wildlife                                               | 0:49    | 0:51   | 0:13      | 0:53     | 0:52    | 0:00      | 0:00        | 0:49     |
| Total Incidents                                        | 1:48    | 1:35   | 1:35      | 2:07     | 1:57    | 1:30      | 0:38        | 1:50     |