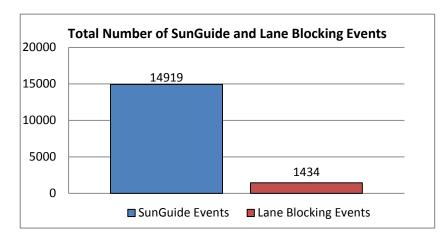

Please note that all times in this report are in HH:MM format except where specifically noted.

| 1. Total Number of SunGuide Events: |  |
|-------------------------------------|--|
| 14919                               |  |

| 2. | Number of Lane Blocking Events: |
|----|---------------------------------|
|    | 1434                            |