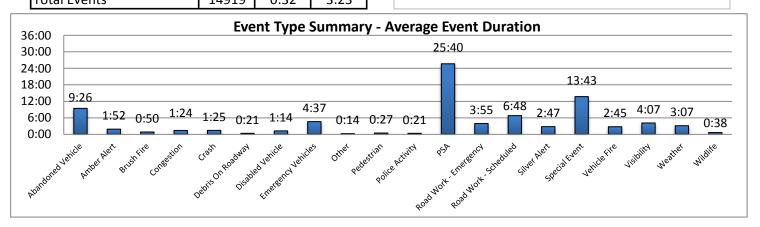

Note: Event Detection Source Categories listed as zero are not included in the above chart.

| 17. Event Type Summary |             |                       |                              |
|------------------------|-------------|-----------------------|------------------------------|
| Event Types            | # of Events | Average On Scene Time | Average<br>Event<br>Duration |
| Abandoned Vehicle      | 671         | 2:08                  | 9:21                         |
| Amber Alert            | 3           | 0:00                  | 3:54                         |
| Bridge Work            | 1           | 0:00                  | 0:17                         |
| Brush Fire             | 16          | 0:10                  | 0:30                         |
| Congestion             | 1080        | 0:00                  | 1:20                         |
| Crash                  | 3005        | 1:00                  | 1:22                         |
| Debris On Roadway      | 1476        | 0:12                  | 0:19                         |
| Disabled Vehicle       | 6909        | 0:22                  | 1:13                         |
| Emergency Vehicles     | 49          | 0:53                  | 1:51                         |
| Evacuation             | 0           | 0:00                  | 0:00                         |
| Flooding               | 2           | 0:00                  | 0:15                         |
| Interagency Coord.     | 7           | 0:00                  | 4:47                         |
| LEO Alert              | 0           | 0:00                  | 0:00                         |
| Other                  | 222         | 0:07                  | 0:16                         |
| Pedestrian             | 53          | 0:13                  | 0:33                         |
| Police Activity        | 533         | 0:19                  | 0:24                         |
| PSA                    | 29          | 0:00                  | 12:49                        |
| Road Work - Emergency  | 9           | 0:52                  | 3:29                         |
| Road Work - Scheduled  | 617         | 0:11                  | 8:14                         |
| Silver Alert           | 62          | 0:12                  | 3:54                         |
| Special Event          | 6           | 0:00                  | 12:00                        |
| Vehicle Fire           | 33          | 1:28                  | 2:02                         |
| Visibility             | 48          | 0:04                  | 4:35                         |
| Weather                | 65          | 0:08                  | 3:47                         |
| Wildlife               | 23          | 0:26                  | 0:49                         |
| Total Events           | 14919       | 0:32                  | 3:23                         |

Note: Event Type Categories listed as zero are not included in these charts.