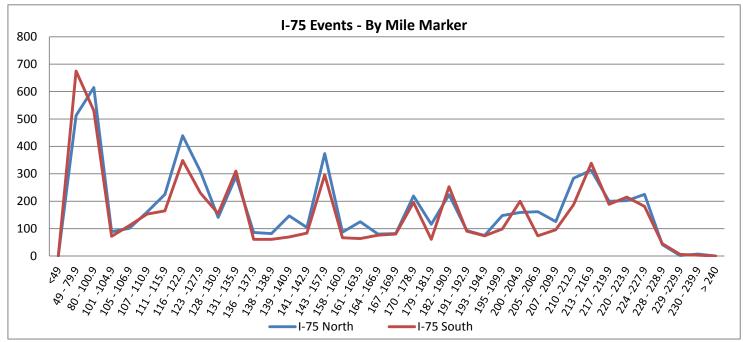

| 15. Event Location - Summary By Exit Reference: |      |                  |      |  |
|-------------------------------------------------|------|------------------|------|--|
| I-75 Northbound I-75 Southbou                   |      |                  | und  |  |
| Mile <49                                        | 1    | Mile <49         | 0    |  |
| Mile 49-79.9                                    | 513  | Mile 49-79.9     | 675  |  |
| Mile 80-100.9                                   | 615  | Mile 80-100.9    | 530  |  |
| Mile 101-104.9                                  | 89   | Mile 101-104.9   | 72   |  |
| Mile 105-106.9                                  | 101  | Mile 105-106.9   | 111  |  |
| Mile 107-110.9                                  | 161  | Mile 107-110.9   | 153  |  |
| Mile 111-115.9                                  | 225  | Mile 111-115.9   | 165  |  |
| Mile 116-122.9                                  | 439  | Mile 116-122.9   | 349  |  |
| Mile 123-127.9                                  | 309  | Mile 123-127.9   | 230  |  |
| Mile 128-130.9                                  | 141  | Mile 128-130.9   | 155  |  |
| Mile 131-135.9                                  | 290  | Mile 131-135.9   | 310  |  |
| Mile 136 -137.9                                 | 86   | Mile 136 -137.9  | 61   |  |
| Mile 138 -138.9                                 | 82   | Mile 138 -138.9  | 61   |  |
| Mile 139 - 140.9                                | 147  | Mile 139 - 140.9 | 70   |  |
| Mile 141 - 142.9                                | 104  | Mile 141 - 142.9 | 84   |  |
| Mile 143 - 157.9                                | 374  | Mile 143 - 157.9 | 296  |  |
| Mile 158 - 160.9                                | 87   | Mile 158 - 160.9 | 67   |  |
| Mile 161 - 163.9                                | 125  | Mile 161 - 163.9 | 64   |  |
| Mile 164 - 166.9                                | 80   | Mile 164 - 166.9 | 76   |  |
| Mile 167 -169.9                                 | 82   | Mile 167 -169.9  | 80   |  |
| Mile 170 - 178.9                                | 219  | Mile 170 - 178.9 | 196  |  |
| Mile 179 - 181.9                                | 116  | Mile 179 - 181.9 | 61   |  |
| Mile 182 - 190.9                                | 224  | Mile 182 - 190.9 | 253  |  |
| Mile 191 - 192.9                                | 93   | Mile 191 - 192.9 | 91   |  |
| Mile 193 - 194.9                                | 75   | Mile 193 - 194.9 | 74   |  |
| Mile 195 -199.9                                 | 148  | Mile 195 -199.9  | 99   |  |
| Mile 200 - 204.9                                | 159  | Mile 200 - 204.9 | 200  |  |
| Mile 205 - 206.9                                | 162  | Mile 205 - 206.9 | 74   |  |
| Mile 207 - 209.9                                | 126  | Mile 207 - 209.9 | 96   |  |
| Mile 210 -212.9                                 | 284  | Mile 210 -212.9  | 187  |  |
| Mile 213 - 216.9                                | 313  | Mile 213 - 216.9 | 339  |  |
| Mile 217 - 219.9                                | 200  | Mile 217 - 219.9 | 189  |  |
| Mile 220 - 223.9                                | 202  | Mile 220 - 223.9 | 215  |  |
| Mile 224 -227.9                                 | 225  | Mile 224 -227.9  | 181  |  |
| Mile 228 - 228.9                                | 42   | Mile 228 - 228.9 | 45   |  |
| Mile 229 -229.9                                 | 2    | Mile 229 -229.9  | 6    |  |
| Mile 230 - 239.9                                | 7    | Mile 230 - 239.9 | 3    |  |
| > Mile 240                                      | 0    | > Mile 240       | 0    |  |
| North Total                                     | 6648 | South Total      | 5918 |  |

| Total Events on US-41 |
|-----------------------|
| 1580                  |

| Total | Events on I-75 |
|-------|----------------|
|       | 12566          |

Note: The charts for these tables appear on the following page.