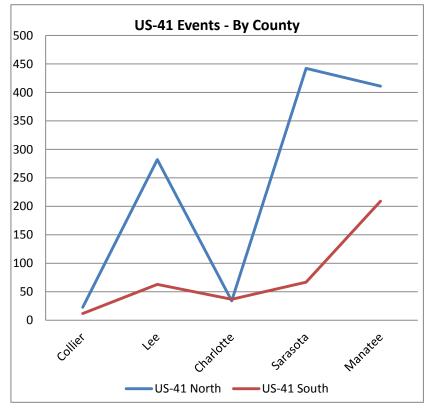

| US-41 Northbound |      |  |
|------------------|------|--|
| Collier          | 23   |  |
| Lee              | 282  |  |
| Charlotte        | 34   |  |
| Sarasota         | 442  |  |
| Manatee          | 411  |  |
| North Total      | 1192 |  |

| US-41 Southbound |     |  |
|------------------|-----|--|
| Collier          | 12  |  |
| Lee              | 63  |  |
| Charlotte        | 37  |  |
| Sarasota         | 67  |  |
| Manatee          | 209 |  |
| South Total      | 388 |  |