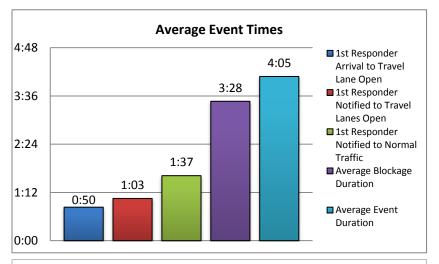

# 3. Number of RISC Events:

| 6. Average Open Roads Policy &          |      |  |  |  |  |  |  |  |
|-----------------------------------------|------|--|--|--|--|--|--|--|
| Normal Traffic Times for I-75 Incidents |      |  |  |  |  |  |  |  |
| Average Incident Duration From First    | 0:50 |  |  |  |  |  |  |  |
| Responder Arrival to Travel Lane Open   | 0.50 |  |  |  |  |  |  |  |
| Average Incident Duration From First    | 1:03 |  |  |  |  |  |  |  |
| Responder Notified to Travel Lane Open  | 1.03 |  |  |  |  |  |  |  |
| Average Incident Duration From First    | 1:37 |  |  |  |  |  |  |  |
| Responder Notified to Normal Traffic    |      |  |  |  |  |  |  |  |

| 7. Average Blockage/Event Duration - |       |  |  |  |  |  |  |  |
|--------------------------------------|-------|--|--|--|--|--|--|--|
| For All Lane Blocking Events         |       |  |  |  |  |  |  |  |
| Number of Events                     | 14919 |  |  |  |  |  |  |  |
| Number of Lane Blocking Events       | 1434  |  |  |  |  |  |  |  |
| Number of Secondary Incidents        | 306   |  |  |  |  |  |  |  |
| Average Blockage Duration            | 3:28  |  |  |  |  |  |  |  |
| Average Event Duration               | 4:05  |  |  |  |  |  |  |  |