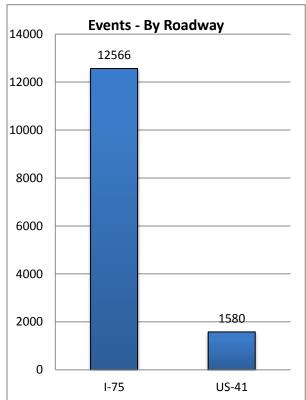

| Total Events on US-41 |
|-----------------------|
| 1580                  |

| Total | Events on I-75 |
|-------|----------------|
|       | 12566          |

Note: The charts for these tables appear on the following page.