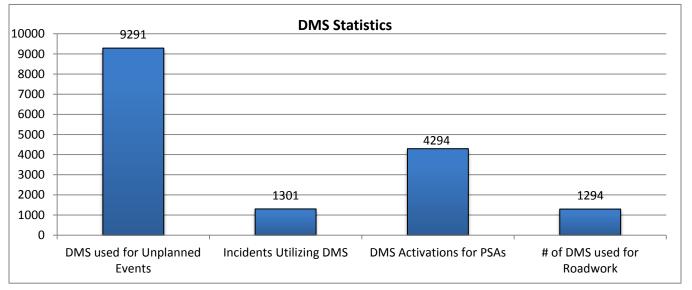

| 12. Event DMS Statistics: |                     |                       |                     |
|---------------------------|---------------------|-----------------------|---------------------|
| Number of DMS Used for    | Number of Incidents | Average Number of DMS | Average DMS Message |
| Unplanned Events*:        | Utilizing DMS       | per Incident          | Duration            |
| 9291                      | 1301                | 7                     | 2:41                |

| 13. PSA - DMS Activations:            |  |  |  |  |  |  |  |  |
|---------------------------------------|--|--|--|--|--|--|--|--|
| Number of Public Service Announcement |  |  |  |  |  |  |  |  |
| DMS Activations                       |  |  |  |  |  |  |  |  |
| 4294                                  |  |  |  |  |  |  |  |  |

<sup>\*</sup> The DMS used for "Unplanned Events" includes crashes, congestion, visibility, silver alerts, etc.

| 14. Road Work - DMS Statistics: |           |                          |                   |
|---------------------------------|-----------|--------------------------|-------------------|
| Scheduled                       | Emergency |                          | Total # Road Work |
| Road Work                       | Road Work |                          | Patterns          |
| 617                             | 9         |                          | 626               |
| # DMS Used for Road Work        |           | Average # of DMS/Pattern |                   |
| 1294                            |           |                          | 2                 |