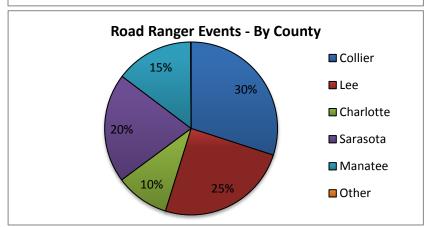

| 19. Road Ranger Events By County: |             |
|-----------------------------------|-------------|
| District 1                        | Road Ranger |
| Counties                          | Events      |
| Collier                           | 2313        |
| Lee 1914                          |             |
| Charlotte                         | 775         |
| Sarasota 1577                     |             |
| Manatee 1127                      |             |
| Other 7                           |             |
| Totals 7713                       |             |