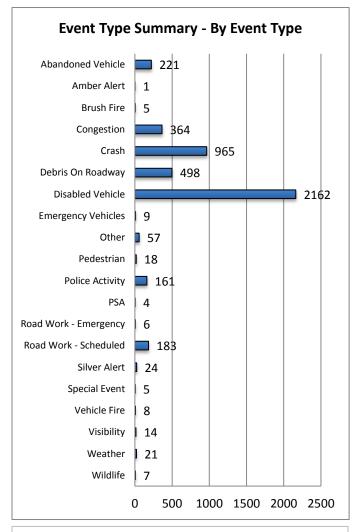

Note: Event Detection Source Categories listed as zero are not included in the above chart.

| 17. Event Type Summary |             |                       |                              |
|------------------------|-------------|-----------------------|------------------------------|
| Event Types            | # of Events | Average On Scene Time | Average<br>Event<br>Duration |
| Abandoned Vehicle      | 671         | 2:08                  | 9:21                         |
| Amber Alert            | 3           | 0:00                  | 3:54                         |
| Bridge Work            | 1           | 0:00                  | 0:17                         |
| Brush Fire             | 16          | 0:10                  | 0:30                         |
| Congestion             | 1080        | 0:00                  | 1:20                         |
| Crash                  | 3005        | 1:00                  | 1:22                         |
| Debris On Roadway      | 1476        | 0:12                  | 0:19                         |
| Disabled Vehicle       | 6909        | 0:22                  | 1:13                         |
| Emergency Vehicles     | 49          | 0:53                  | 1:51                         |
| Evacuation             | 0           | 0:00                  | 0:00                         |
| Flooding               | 2           | 0:00                  | 0:15                         |
| Interagency Coord.     | 7           | 0:00                  | 4:47                         |
| LEO Alert              | 0           | 0:00                  | 0:00                         |
| Other                  | 222         | 0:07                  | 0:16                         |
| Pedestrian             | 53          | 0:13                  | 0:33                         |
| Police Activity        | 533         | 0:19                  | 0:24                         |
| PSA                    | 29          | 0:00                  | 12:49                        |
| Road Work - Emergency  | 9           | 0:52                  | 3:29                         |
| Road Work - Scheduled  | 617         | 0:11                  | 8:14                         |
| Silver Alert           | 62          | 0:12                  | 3:54                         |
| Special Event          | 6           | 0:00                  | 12:00                        |
| Vehicle Fire           | 33          | 1:28                  | 2:02                         |
| Visibility             | 48          | 0:04                  | 4:35                         |
| Weather                | 65          | 0:08                  | 3:47                         |
| Wildlife               | 23          | 0:26                  | 0:49                         |
| Total Events           | 14919       | 0:32                  | 3:23                         |

Note: Event Type Categories listed as zero are not included in these charts.