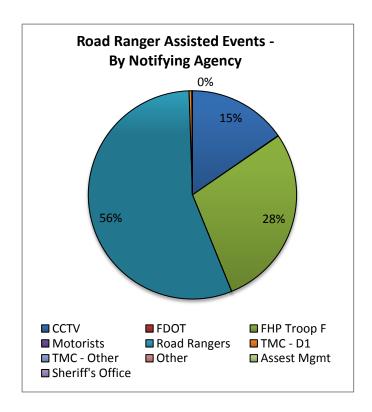

| 21. Road Ranger Assisted Events - |           |        |
|-----------------------------------|-----------|--------|
| By Notifying A                    | gency:    |        |
| Notifying                         | Number of | % of   |
| Agency                            | Events    | Events |
| сстv                              | 1162      | 15.1%  |
| FDOT                              | 5         | 0.1%   |
| FHP Troop F                       | 2149      | 27.9%  |
| Motorists                         | 1         | 0.0%   |
| Road Rangers                      | 4205      | 54.5%  |
| TMC - D1                          | 32        | 0.4%   |
| TMC - Other                       | 2         | 0.0%   |
| Other                             | 3         | 0.0%   |
| Assest Mgmt                       | 1         | 0.0%   |
| Sheriff's Office                  | 1         | 0.0%   |
| Waze                              | 152       | 2.0%   |
| Totals 7713 100.0%                |           |        |